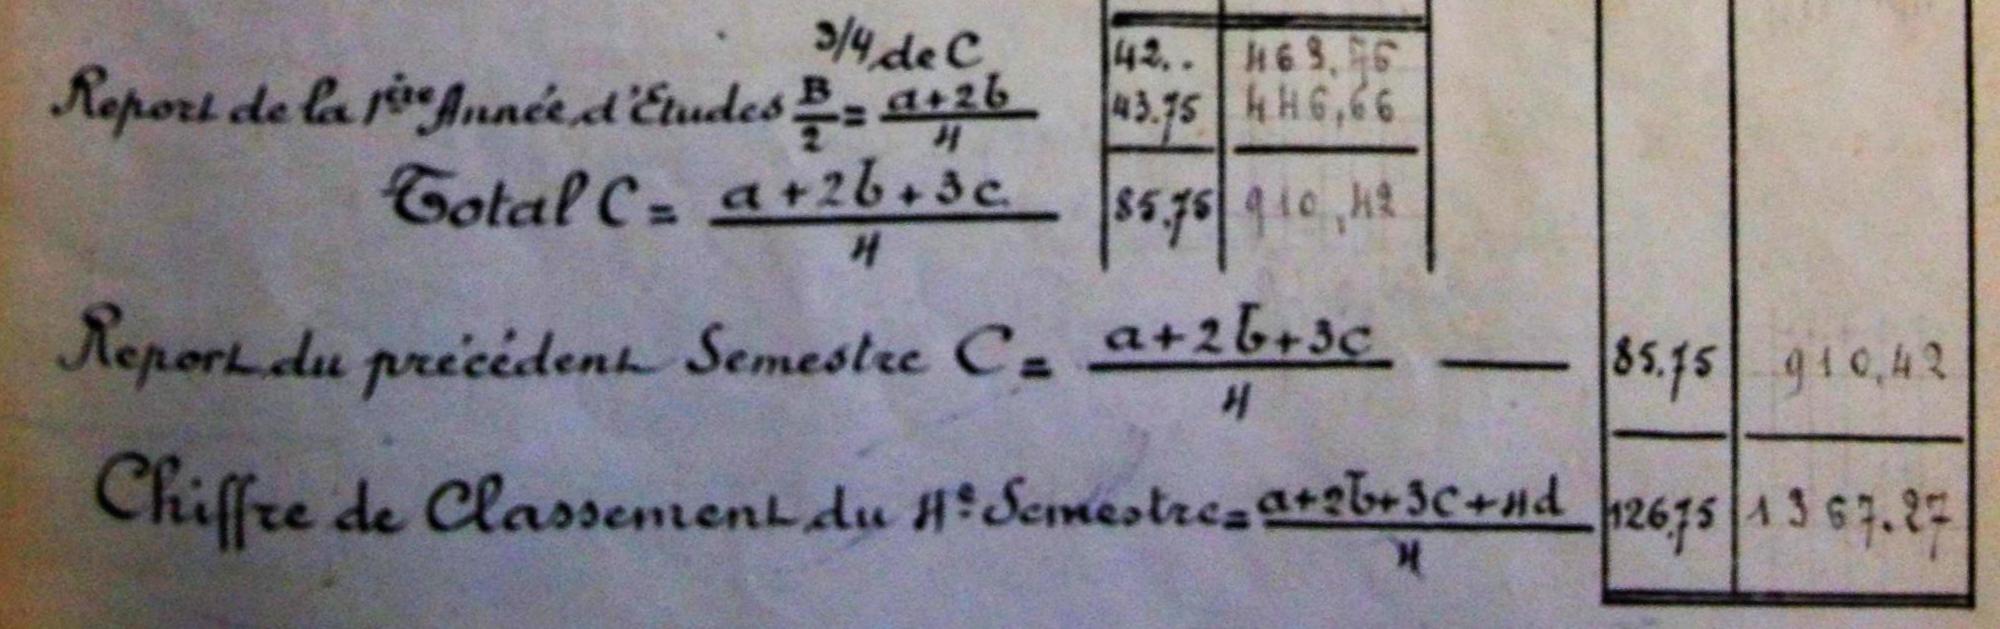

Concours Opécial Colep Volytechnique. 1920. - A Elève Morotra 100 Division 27 d'admission 19H 1ª Semestre Classements successifs 1021 - 1922 222 2º \_ d° \_ 34 - d' -221 He - dº -Hº Semestre 3º Clemestre Désignation des épreuves Moyeme Coeffi Groduits moyeme Coeffi Jeoduito Instruction militaire \_\_\_\_ 20 20.00 20 20. Dessin de Machines \_\_\_\_ 12. Manipulations de Chimie \_\_\_\_\_ 11 10 11-60 11,50 11.50 3 eme Analyse \_\_\_\_\_ Semestre Astronomie 16 26 22 Cotal des interrogats du 3 me semestre 10,6% 6 H 59.96 5 Semestre Mécanique - 32.50 Cotal des Interrogat? du 11 ème Semestre 14.97 74,35 59,50 5 Compositions [d'Analyse \_\_\_\_\_ de Mécanique \_\_\_\_\_ [de Physique \_\_\_\_\_ 34. 35,50 3 3 ème (Analyse \_\_\_\_\_ 19 Semestre (Destronomie \_\_\_\_ 10 \$0. Physique Examen\_\_\_\_\_ 10. 15 150 Hère Mécanique 10.50 168. Semestre Chimie Examen \_\_\_\_\_ Coefficial Cotaux des coefficients du S'Jemestre C 56 618.35 He Sem. 456.85